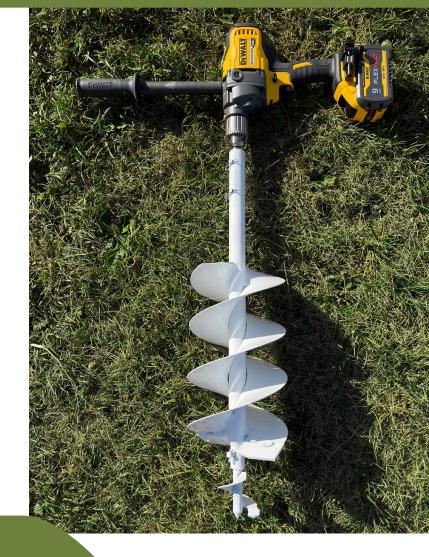

### TWIST 'N PLANT® PROFESSIONAL SERIES ×28 GARDENING AUGER

#### Specifications

- 7" × 28" (0.18 × 0.71 M) spiral auger
- Rugged 1.25" shaft with double 10-gauge flighting
- Tube steel construction
- · Glossy white enamel coating
- Replaceable cutting blades, hex adapter, and pilot auger tip

#### Use this handy tool to:

- Plant gallon-sized annuals, perennials and shrubs
- Bore 7" wide holes in soil up to 26" deep
- Plant 3- or 5-gallon plants by drilling multiple holes or reaming the hole

The drill must have a ½-inch drill chuck. The DeWalt Mixer/Drill is by far the most field tested – and our best recommendation.

. Order Online

provenwinners.com/twist\_n\_plant Questions? 815.895.1872